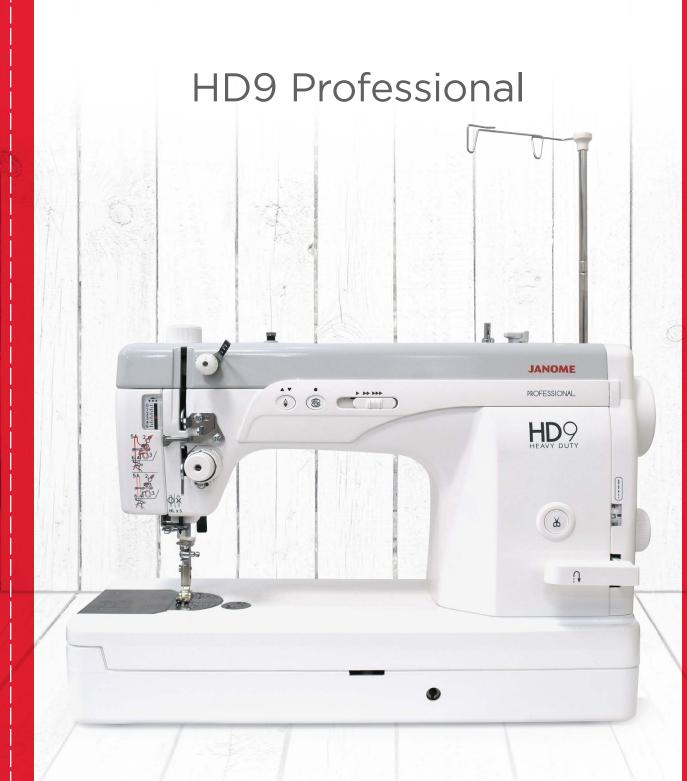

## JANOME WHAT'S NEXT



## **FEATURES**







SIX LED LIGHTS



ADJUSTABLE THREAD GUIDE



1.4X LARGER BOBBIN

## **SEWING**

- Vertical full rotary, industrial hook bobbin
- High speed straight stitch-only
- Manual thread tension control
- Speeds up to 1,600 SPM
- Industrial pretension threading
- Built-in needle threader
- Memorized needle up/down
- Speed control slider
- Automatic thread cutter

- Adjustable knee lift
- Independent bobbin winding motor
- Extra high presser foot lift
- Foot pressure adjustment by dial with indicator
- Up to 11 lbs. of presser foot pressure
- Maximum stitch length: 6 mm
- Remote thread cutter operation compatible via socket

- Industrial HLx5 needle
- Highly responsive foot control
- Vertical, two spool thread delivery
- Darning plate included for fre