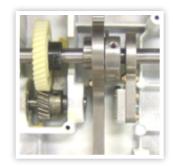

## **SEWING**

- Vertical full rotary, industrial hook bobbin
- High speed straight stitch-only
- Manual thread tension control
- Speeds up to 1,600 SPM
- Industrial pretension threading
- Built-in needle threader
- Memorized needle up/down
- Speed control slider
- Automatic thread cutter

- Adjustable knee lift
- Independent bobbin winding motor
- Extra high presser foot lift
- Foot pressure adjustment by dial with indicator
- Up to 11 lbs. of presser foot pressure
- Maximum stitch length: 6 mm
- Remote thread cutter operation compatible via socket