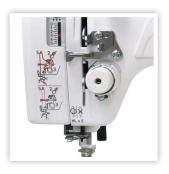

## **FEATURES**

SIX LED LIGHTS

ADJUSTABLE THREAD GUIDE

1.4X LARGER BOBBIN

## **SEWING**

- Vertical full rotary, industrial hook bobbin
- High speed straight stitch-only
- Manual thread tension control
- Speeds up to 1,600 SPM
- Industrial pretension threading
- Built-in needle threader
- Memorized needle up/down
- Speed control slider
- Automatic thread cutter