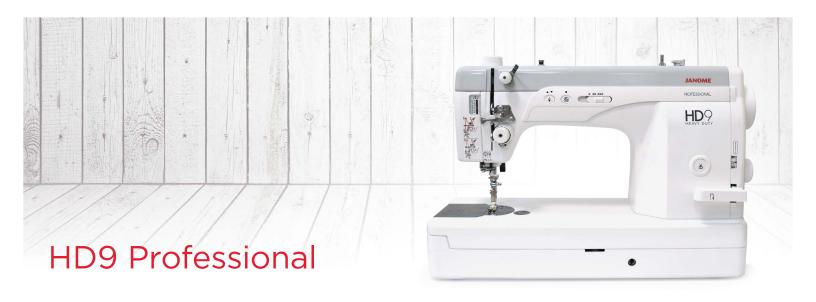

## JANOME WHAT'S NEXT



## **FEATURES**







SIX LED LIGHTS



ADJUSTABLE THREAD GUIDE



1.4X LARGER BOBBIN

## **SEWING**

- Vertical full rotary, industrial hook bobbin
- High speed straight stitch-only
- Manual thread tension control
- Speeds up to 1,600 SPM
- Industrial pretension threading
- Built-in needle threader
- Memorized needle up/down
- Speed control slider
- Automatic thread cutter

- Adjustable knee lift
- Independent bobbin winding motor
- Extra high presser foot lift
- Foot pressure adjustment by dial with indicator
- Up to 11 lbs. of presser foot pressure
- Maximum stitch length: 6 mm
- Remote thread cutter operation compatible via socket

- Industrial HLx5 needle
- Highly responsive foot control
- Vertical, two spool thread delivery
- Darning plate included for free motion quilting
- Dust