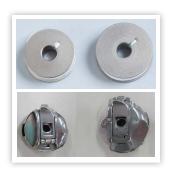

## **SEWING**

- Vertical full rotary, industrial hook bobbin
- High speed straight stitch-only
- Manual thread tension control
- Speeds up to 1,600 SPM
- Industrial pretension threading
- Built-in needle threader
- Memorized needle up/down
- Speed control slider
- Automatic thread cutter